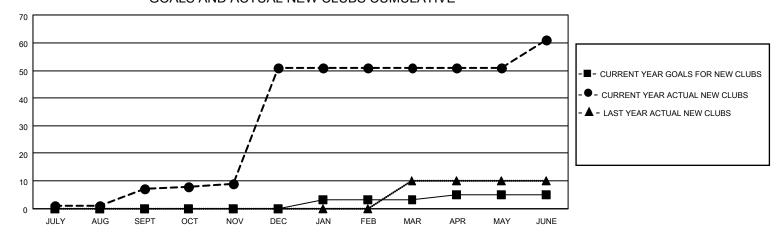

## GOALS AND ACTUAL NEW CLUBS CUMULATIVE

## MONTHLY MEMBERSHIP PROGRESS REPORT

LOCATION INDIA District 316 D Results as of: 6/30/2021

| Clubs         |               |             |               | Members               |                        |                         |                                                    |  |
|---------------|---------------|-------------|---------------|-----------------------|------------------------|-------------------------|----------------------------------------------------|--|
|               | RESULTS FOR   | R 2020-2021 |               | RESULTS FOR 2020-2021 |                        |                         |                                                    |  |
| QUARTER       | NEW CLUB GOAL | NEW CLUBS   | DROPPED CLUBS | QUARTER MEMB          | BER GROWTH NET<br>GOAL | MEMBER GROWTH<br>ACTUAL | DROPPED<br>MEMBERS ACTUAL<br>(including transfers) |  |
| JULY/AUG/SEPT | 0             | 7           | 0             | JULY/AUG/SEPT         | 0                      | 249                     | 43                                                 |  |
| OCT/NOV/DEC   | 0             | 44          | 0             | OCT/NOV/DEC           | 200                    | 1153                    | 185                                                |  |
| JAN/FEB/MAR   | 3             | 0           | 3             | JAN/FEB/MAR           | 40                     | 191                     | 22                                                 |  |
| APR/MAY/JUNE  | 2             | 10          | 0             | APR/MAY/JUNE          | 0                      | 261                     | 528                                                |  |