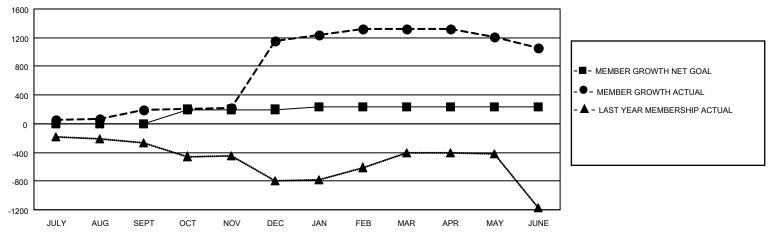

## GOALS AND ACTUAL MEMBERS CUMULATIVE

| DROPPED CLUBS: 3  |     | 138 CLUBS OF 203 ADDED 1 OR MORE<br>NEW MEMBERS | GENDER DISTRIBUTION  MALE 3,282 (73.18%) |                |       |
|-------------------|-----|-------------------------------------------------|------------------------------------------|----------------|-------|
| DROPPED MEMBERS   |     |                                                 | FEMALE                                   | 1,203 (26.82%) |       |
| DECEASED          | 58  | CLICK HERE FOR CUMULATIVE                       | TOTAL FAMILY UNIT MEMBERS                |                | 2,699 |
| CLUB CANCELLED 19 |     | MEMBERSHIP DATA                                 | FAMILY MEMBERS PAYING HALF               |                | 1.759 |
| OTHER             | 701 |                                                 | DUES                                     | 517(111(51))(L | ,     |
| TOTAL             | 778 |                                                 |                                          |                |       |

## MONTHLY MEMBERSHIP PROGRESS REPORT

LOCATION INDIA District 316 D Results as of: 6/30/2021

| Clubs         |               |             |               | Members               |                        |                         |                                                    |  |
|---------------|---------------|-------------|---------------|-----------------------|------------------------|-------------------------|----------------------------------------------------|--|
|               | RESULTS FOR   | R 2020-2021 |               | RESULTS FOR 2020-2021 |                        |                         |                                                    |  |
| QUARTER       | NEW CLUB GOAL | NEW CLUBS   | DROPPED CLUBS | QUARTER MEMB          | BER GROWTH NET<br>GOAL | MEMBER GROWTH<br>ACTUAL | DROPPED<br>MEMBERS ACTUAL<br>(including transfers) |  |
| JULY/AUG/SEPT | 0             | 7           | 0             | JULY/AUG/SEPT         | 0                      | 249                     | 43                                                 |  |
| OCT/NOV/DEC   | 0             | 44          | 0             | OCT/NOV/DEC           | 200                    | 1153                    | 185                                                |  |
| JAN/FEB/MAR   | 3             | 0           | 3             | JAN/FEB/MAR           | 40                     | 191                     | 22                                                 |  |
| APR/MAY/JUNE  | 2             | 10          | 0             | APR/MAY/JUNE          | 0                      | 261                     | 528                                                |  |